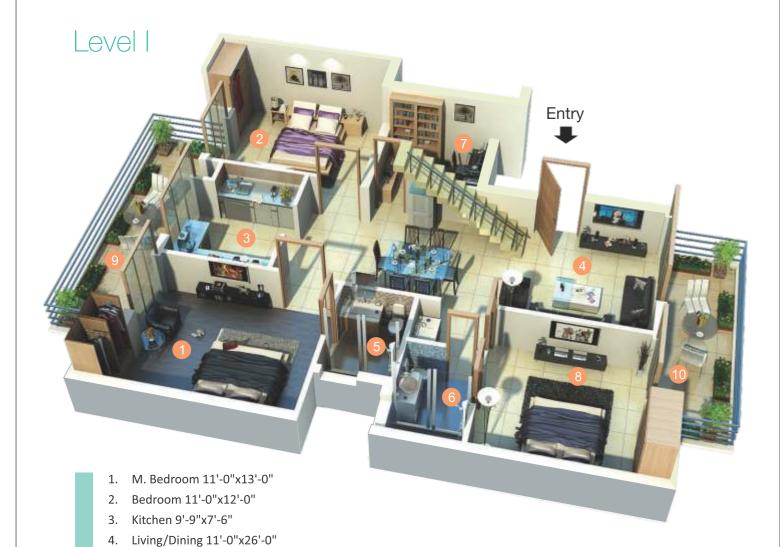

- 3. Kitchen 9'-9"x7'-6"
- 4. Living/Dining 11'-0"x26'-0"
- 5. Toilet 7'-0"x5'-0"
- 6. Toilet 7'-0'x5'-0"
- 7. Study 7'-3"x8'-3"
- 8. Bedroom 11'-0"x10'-6"
- 9. Balcony 17'-0"x5'-0"
- 10. Balcony 21'-0"x5'-0"

## Levell

- 3. Kitchen 9'-9"x7'-6"
- 4. Living/Dining 11'-0"x26'-0"
- 5. Toilet 7'-0"x5'-0"
- 6. Toilet 7'-0'x5'-0"
- 7. Bedroom 11'-0"x10'-6"
- 9. Balcony 17'-0"x5'-0"
- 10. Balcony 21'-0"x5'-0"

- 3. Terrace 19'-0"x12'-0"
- 4. Terrace 10'-6"x16'-0"
- 5. Passage 4'-0" wide