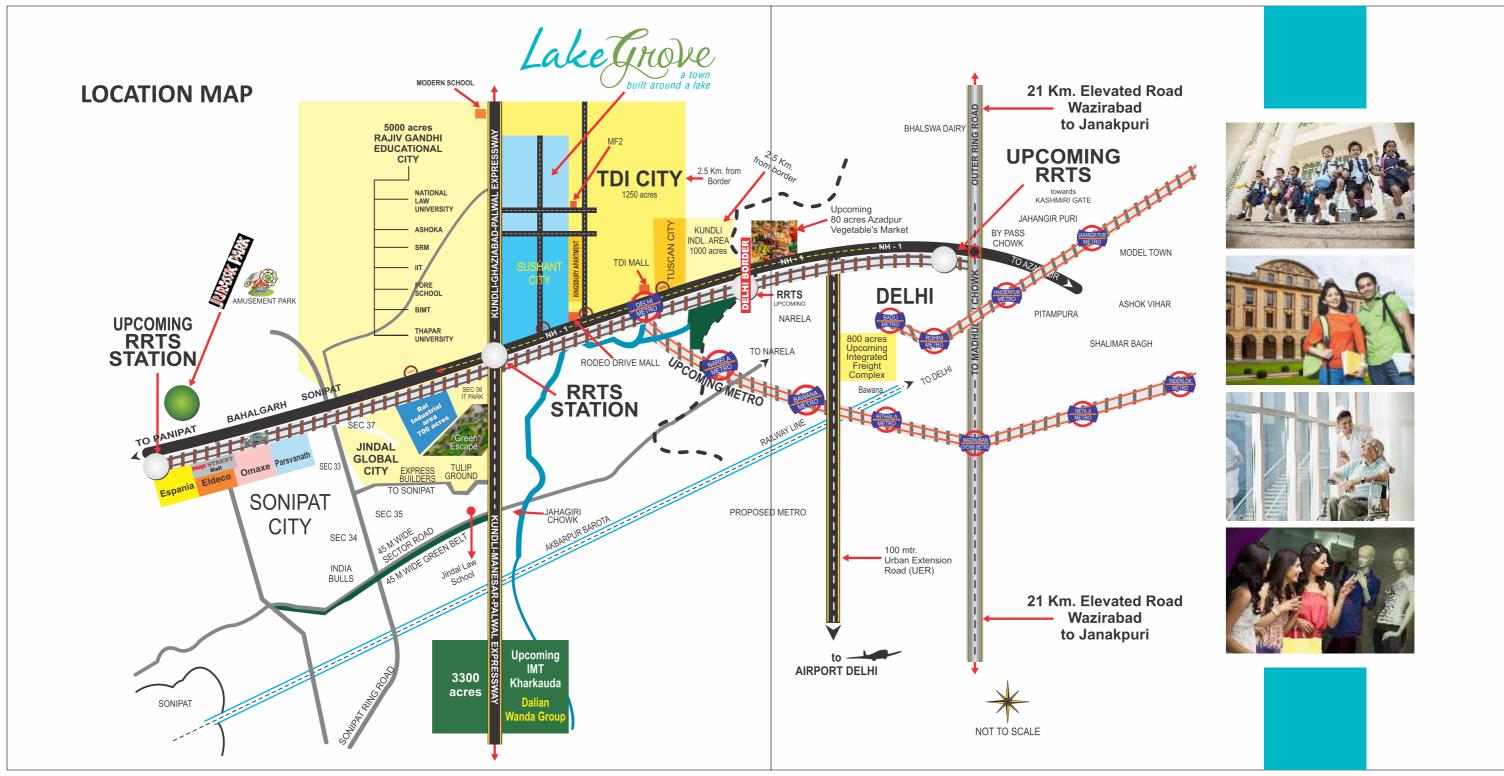

### PARADISE IS CLOSER THAN YOU THINK

#### Just 15 minutes drive from Delhi

TDI LakeGrove is expediently situated at a heart skip distance from North Delhi, and with rising infrastructure like Hospitals, Education centres and Recreational amenities in Kundli, you will get everything you wanted as part of your holistic living experience.

It touches Delhi's border along NH-1 through junction of 30 metre and 45 metre Sector Road, exclusively leading to TDI LakeGrove. Also, it's a perfect avenue for other states like Punjab, Haryana and Himachal Pradesh.

- $\cdot$  15 minutes drive from Rohini and Pitampura through newly constructed signal-free elevated road
- · Proposed Rapid Rail Transit System (RRTS), linking Kundli from Delhi in 20 minutes
- · Metro rail link between Kundli and Delhi planned
- $\cdot$  Full pace development of 100 metre wide road from Narela to IGI Airport (UER)
- · Adjacent to KGP and KMP Expressways
- Adjacent to 5000 acre Rajiv Gandhi Education City (home to IIT Delhi extension campus, National Law University, SRM University, FORE School of Management, RIMT Technical Campus, Ashoka University in collaboration with University of Pennsylvania and many more)