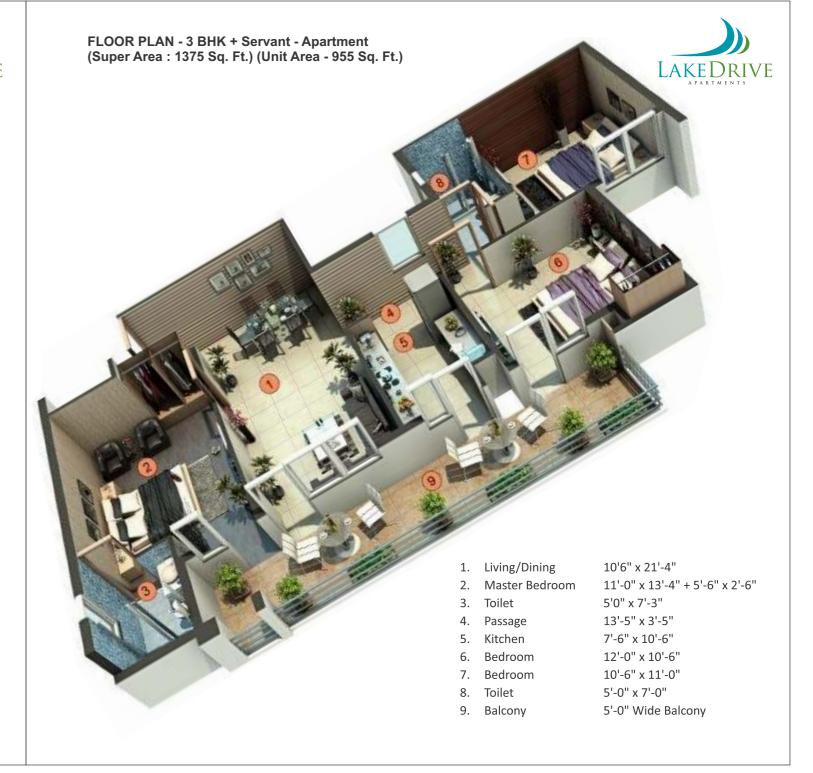

### REFRESHING LIFESTYLE BY THE LAKE

LakeDrive apartment are a pinnacle of magnificent lifestyle with myriad dimensions of comfort. Planned for ventilation and sunlight the interior space design is futuristic and practical. Breathtaking views from the large balconies elevates these homes to the next level.

Integrated living & dining spaces
Spacious bedrooms
Modern kitchen
Well designed bathrooms
Wide open balconies with great views

PAGE-24 PAGE-25

PAGE-26 PAGE-27