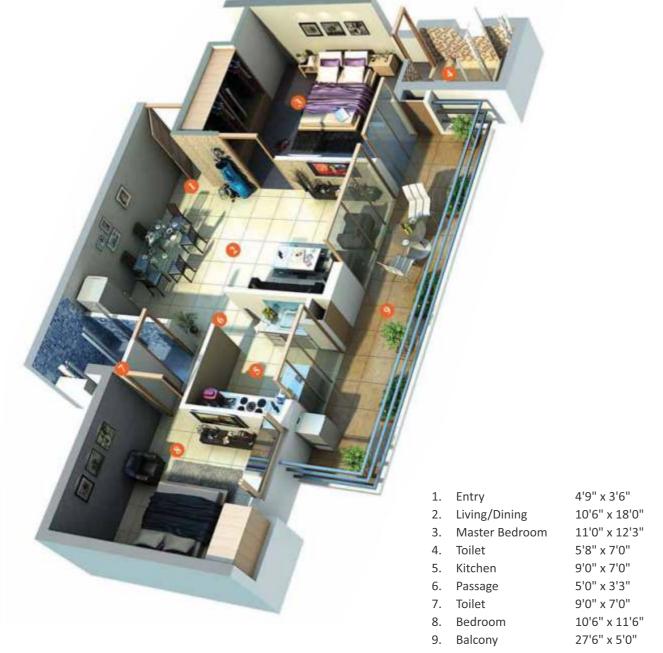

Spacious living & dining spaces

Bedrooms with balcony view • In-vogue kitchen

Well designed bathrooms

Wide open balconies with great views

PAGE-8 PAGE-9

FLOOR PLAN - 3 BHK - Apartment (Super Area : 1400 Sq. Ft.) (Unit Area - 990 Sq. Ft.)

- 3. Kitchen 7'-6"x12'-0"
- 4. Living/Dining 11'-0"x22'-3"
- 5. Toilet 7'-0"x5'-0"
- 6. Toilet 7'-0'x5'-0"
- 7. Bedroom 11'-0"x10'-6"
- 8. Balcony 17'-0"x5'-0"
- 9. Balcony 19'-2"x5'-0"

FLOOR PLAN - 3 BHK + Study - Apartment (Super Area : 1500 Sq. Ft.) (Unit Area - 1070 Sq. Ft.)