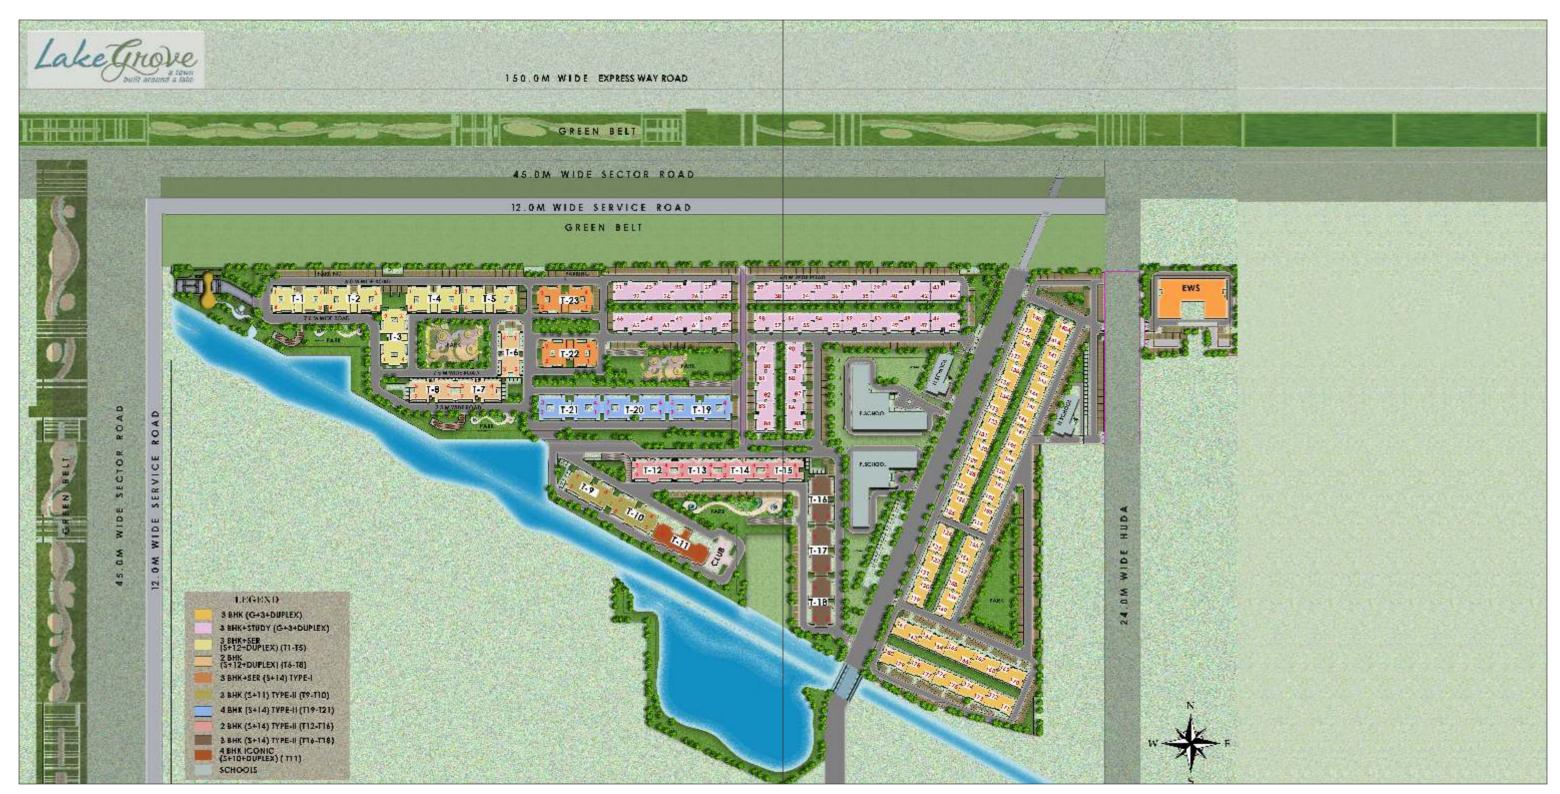

#### Immerse in a World of Oppulence

A tranquil abode, a breathtaking masterpiece! Welcome to TDI LakeGrove, a township where everyday life comes alive with the pristine rhythms of flowing water.

TDI LakeGrove, a township built around a 4 acre lake designed and planned by world renowned architectural firm, HOK endows a lavish lifestyle handpicked just for you.

- · 4 acre tranquil lake · Double height glass structure clubhouse
- · Shopping arcades and piazzas · Open green spaces and lawns
- · Boulevards · Ornately crafted entrance gate · Completely secured township