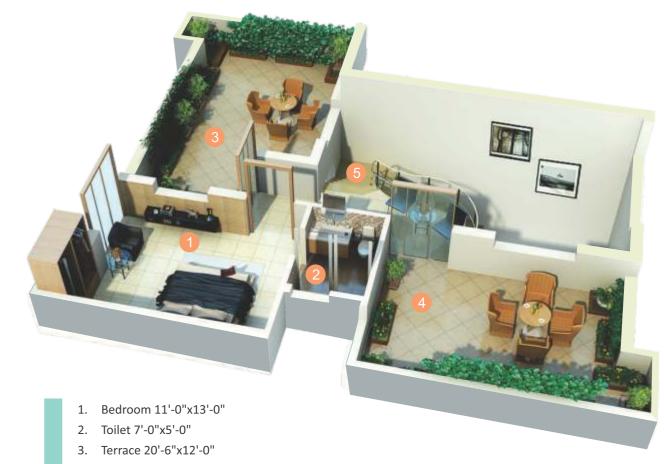

PAGE-10 PAGE-11 FLOOR PLAN - 4 BHK Duplex (Super Area: 1750 Sq. Ft.) (Unit Area - 1290 Sq. Ft.)

## Levell

- 3. Kitchen 9'-9"x7'-6"
- 4. Living/Dining 11'-0"x26'-0"
- 5. Toilet 7'-0"x5'-0"
- 6. Toilet 7'-0'x5'-0"
- 7. Bedroom 11'-0"x10'-6"
- 9. Balcony 17'-0"x5'-0"
- 10. Balcony 21'-0"x5'-0"

- 3. Terrace 19'-0"x12'-0"
- 4. Terrace 10'-6"x16'-0"
- 5. Passage 4'-0" wide

**LOWER LEVEL** 

**UPPER LEVEL** 

PAGE-12 PAGE-13 FLOOR PLAN - 4 BHK Duplex

5. Toilet 7'-0"x5'-0"

6. Toilet 7'-0'x5'-0" 7. Study 5'-9"x8'-3" 8. Bedroom 11'-0"x10'-6" 9. Balcony 21'-0"x5'-0" 10. Balcony 17'-0"x5'-0"

(Super Area: 1850 Sq. Ft.) (Unit Area - 1370 Sq. Ft.)

- 4. Terrace 10'-6"x16'-0"
- 5. Passage 6'-0"x10'-6"

**LOWER LEVEL** 

**UPPER LEVEL** 

PAGE-14 PAGE-15

2 BHK • 3 BHK + Servant • 3 BHK Penthouse • 3 BHK + Servant Penthouse