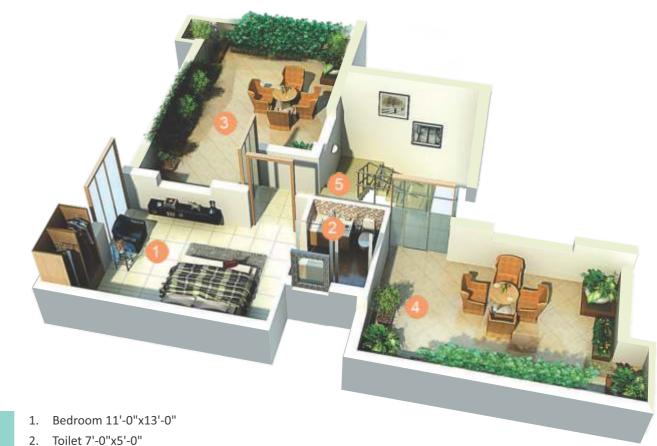

Spacious living & dining spaces

Bedrooms with balcony view • In-vogue kitchen

Well designed bathrooms

Wide open balconies with great views

PAGE-8 PAGE-9

FLOOR PLAN - 3 BHK - Apartment (Super Area : 1400 Sq. Ft.) (Unit Area - 990 Sq. Ft.)

- 3. Kitchen 7'-6"x12'-0"
- 4. Living/Dining 11'-0"x22'-3"
- 5. Toilet 7'-0"x5'-0"
- 6. Toilet 7'-0'x5'-0"
- 7. Bedroom 11'-0"x10'-6"
- 8. Balcony 17'-0"x5'-0"
- 9. Balcony 19'-2"x5'-0"

FLOOR PLAN - 3 BHK + Study - Apartment (Super Area : 1500 Sq. Ft.) (Unit Area - 1070 Sq. Ft.)