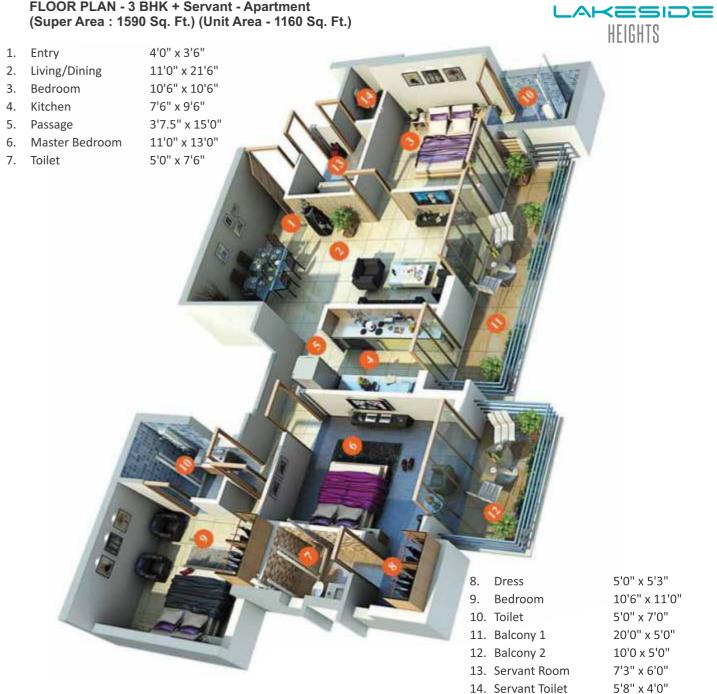

Avant-garde living & dining spaces

Comfortable family lounge • Spacious bedrooms

Contemporary kitchen

Well designed bathrooms

Wide open balconies with great views

PAGE-16 PAGE-17

FLOOR PLAN - 3 BHK + Servant - Apartment (Super Area : 1590 Sq. Ft.) (Unit Area - 1160 Sq. Ft.)