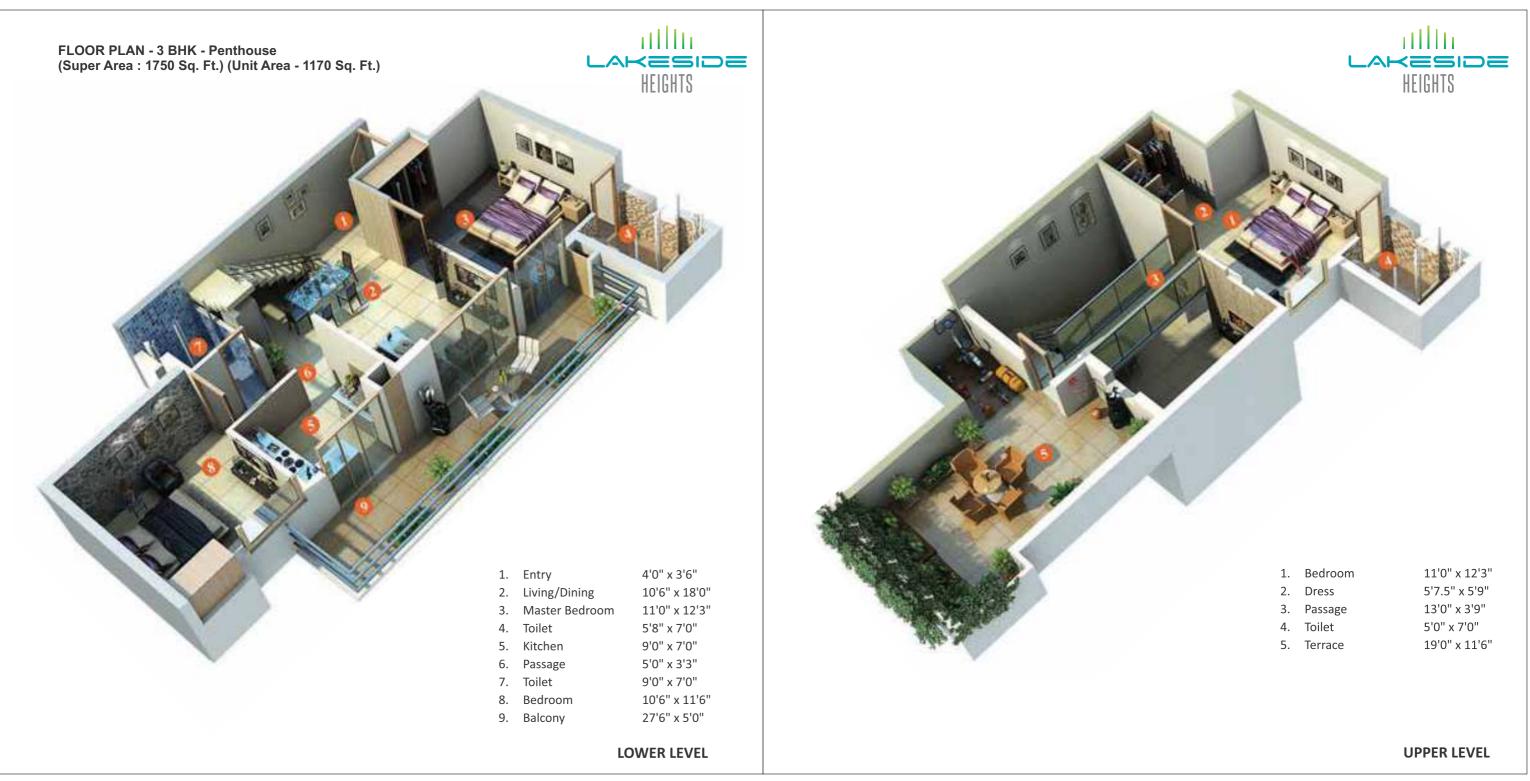

PAGE-10 PAGE-11 FLOOR PLAN - 4 BHK Duplex (Super Area: 1750 Sq. Ft.) (Unit Area - 1290 Sq. Ft.)

## Levell

- 3. Kitchen 9'-9"x7'-6"
- 4. Living/Dining 11'-0"x26'-0"
- 5. Toilet 7'-0"x5'-0"
- 6. Toilet 7'-0'x5'-0"
- 7. Bedroom 11'-0"x10'-6"
- 9. Balcony 17'-0"x5'-0"
- 10. Balcony 21'-0"x5'-0"

- 3. Terrace 19'-0"x12'-0"
- 4. Terrace 10'-6"x16'-0"
- 5. Passage 4'-0" wide

**LOWER LEVEL** 

**UPPER LEVEL** 

PAGE-12 PAGE-13 FLOOR PLAN - 4 BHK Duplex

5. Toilet 7'-0"x5'-0"

6. Toilet 7'-0'x5'-0" 7. Study 5'-9"x8'-3" 8. Bedroom 11'-0"x10'-6" 9. Balcony 21'-0"x5'-0" 10. Balcony 17'-0"x5'-0"