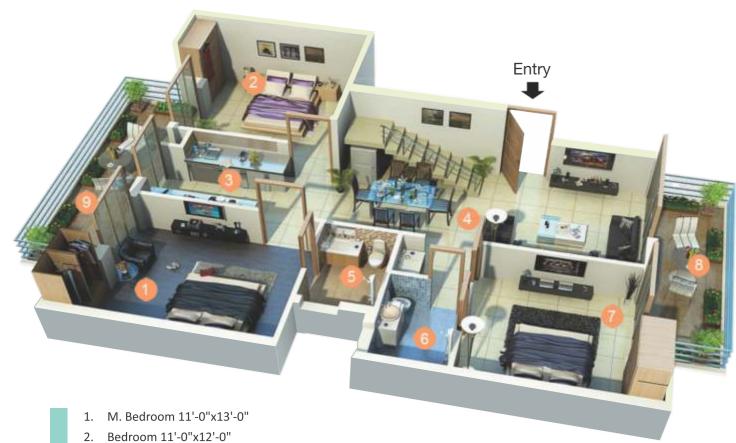

PAGE-10 PAGE-11 FLOOR PLAN - 4 BHK Duplex (Super Area: 1750 Sq. Ft.) (Unit Area - 1290 Sq. Ft.)

## Levell

- 3. Kitchen 9'-9"x7'-6"
- 4. Living/Dining 11'-0"x26'-0"
- 5. Toilet 7'-0"x5'-0"
- 6. Toilet 7'-0'x5'-0"
- 7. Bedroom 11'-0"x10'-6"
- 9. Balcony 17'-0"x5'-0"
- 10. Balcony 21'-0"x5'-0"

- 3. Terrace 19'-0"x12'-0"
- 4. Terrace 10'-6"x16'-0"
- 5. Passage 4'-0" wide