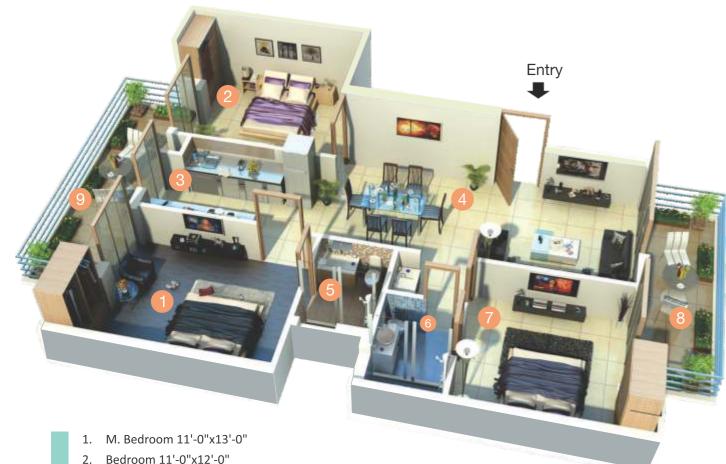

Spacious living & dining spaces

Bedrooms with balcony view • In-vogue kitchen

Well designed bathrooms

Wide open balconies with great views

PAGE-8 PAGE-9

FLOOR PLAN - 3 BHK - Apartment (Super Area : 1400 Sq. Ft.) (Unit Area - 990 Sq. Ft.)

- 3. Kitchen 7'-6"x12'-0"
- 4. Living/Dining 11'-0"x22'-3"
- 5. Toilet 7'-0"x5'-0"
- 6. Toilet 7'-0'x5'-0"
- 7. Bedroom 11'-0"x10'-6"
- 8. Balcony 17'-0"x5'-0"
- 9. Balcony 19'-2"x5'-0"

FLOOR PLAN - 3 BHK + Study - Apartment (Super Area : 1500 Sq. Ft.) (Unit Area - 1070 Sq. Ft.)