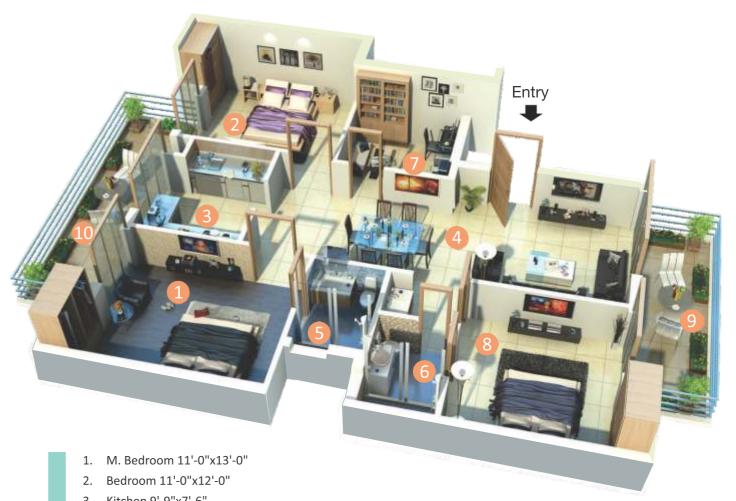

- 3. Kitchen 9'-9"x7'-6"
- 4. Living/Dining 11'-0"x26'-0"
- 5. Toilet 7'-0"x5'-0"
- 6. Toilet 7'-0'x5'-0"
- 7. Study 7'-3"x8'-3"
- 8. Bedroom 11'-0"x10'-6"
- 9. Balcony 17'-0"x5'-0"
- 10. Balcony 21'-0"x5'-0"