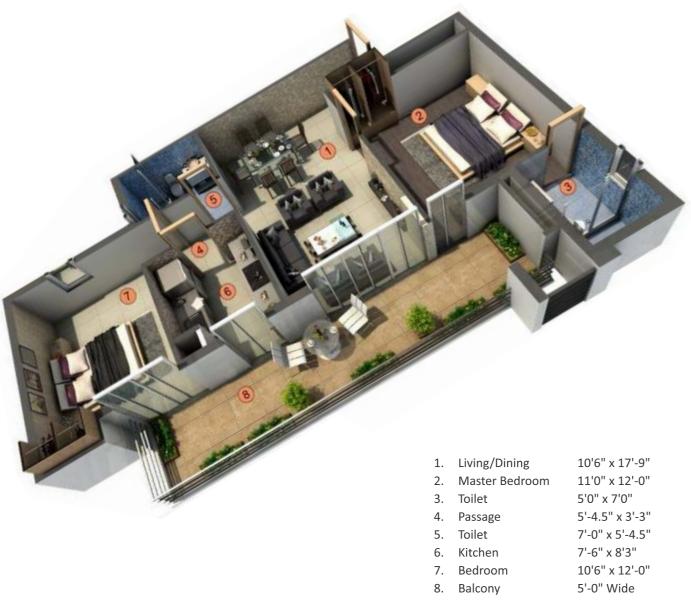

es

Comfortable family lounge • Spacious bedrooms

Contemporary kitchen

Well designed bathrooms

Wide open balconies with great views

PAGE-16 PAGE-17





FLOOR PLAN - 3 BHK + Servant - Apartment (Super Area : 1590 Sq. Ft.) (Unit Area - 1160 Sq. Ft.)



utlin

PAGE-18 PAGE-19



PAGE-20 PAGE-21



PAGE-23





2 & 3 BHK Apartments

### REFRESHING LIFESTYLE BY THE LAKE







LakeDrive apartment are a pinnacle of magnificent lifestyle with myriad dimensions of comfort. Planned for ventilation and sunlight the interior space design is futuristic and practical. Breathtaking views from the large balconies elevates these homes to the next level.

Integrated living & dining spaces
Spacious bedrooms
Modern kitchen
Well designed bathrooms
Wide open balconies with great views

PAGE-24 PAGE-25







PAGE-26 PAGE-27