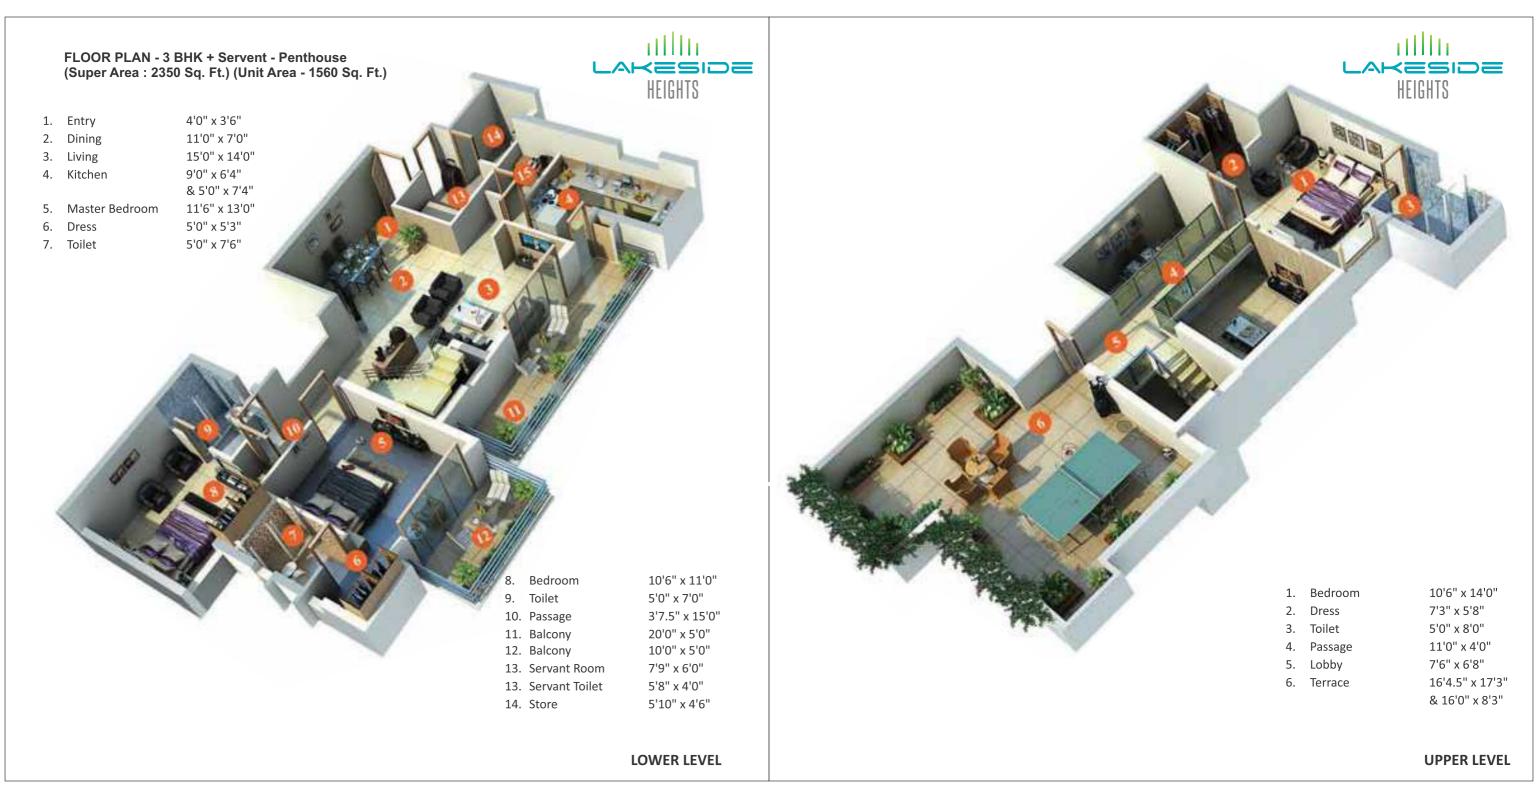

(Super Area: 1850 Sq. Ft.) (Unit Area - 1370 Sq. Ft.)

- 4. Terrace 10'-6"x16'-0"
- 5. Passage 6'-0"x10'-6"

**LOWER LEVEL** 

**UPPER LEVEL** 

PAGE-14 PAGE-15

2 BHK • 3 BHK + Servant • 3 BHK Penthouse • 3 BHK + Servant Penthouse