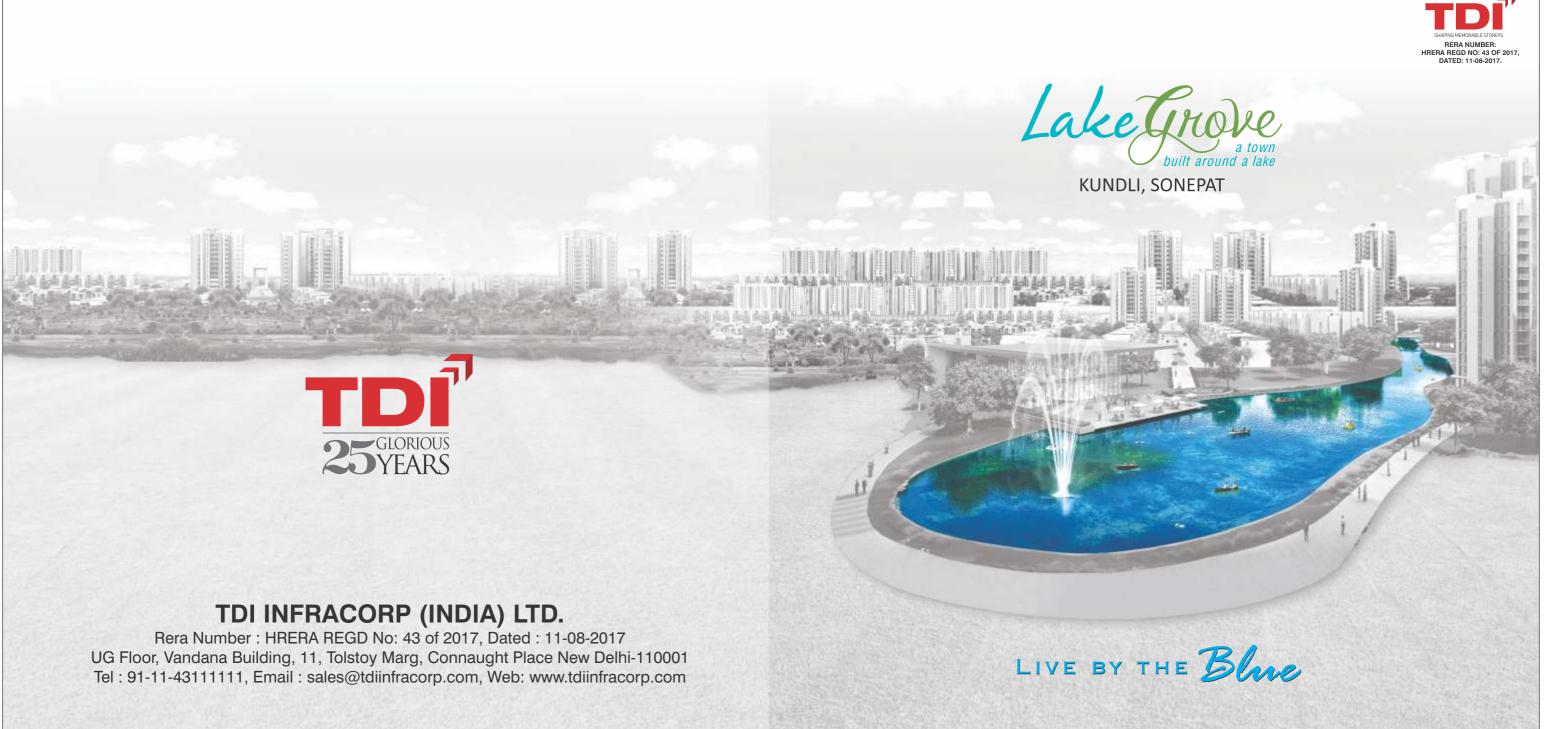

#### Immerse in a World of Oppulence

A tranquil abode, a breathtaking masterpiece! Welcome to TDI LakeGrove, a township where everyday life comes alive with the pristine rhythms of flowing water.

TDI LakeGrove, a township built around a 4 acre lake designed and planned by world renowned architectural firm, HOK endows a lavish lifestyle handpicked just for you.

- · 4 acre tranquil lake · Double height glass structure clubhouse
- · Shopping arcades and piazzas · Open green spaces and lawns
- · Boulevards · Ornately crafted entrance gate · Completely secured township